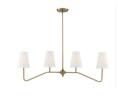

**Sink** Blanco Single Bowl Sink in Truffle

Dining Room Lighting 4-light Linear Chandelier Soft Brass Finish

**Faucet** Single Handle Pull Down Faucet in Champagne Bronze

Cabinet Hardware Soft Brass Finish