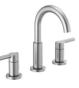

Flooring Charcoal 12x24" Tile

Faucet 2 Handle Widespread Faucet- Stainless Finish

Bath Hardware Matte Black Finish

**Lighting** 32" 2-Light Sconce Black Oxide Finish

Cabinet Hardware Polished Nickel Finish