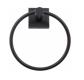

Flooring Charcoal 12x24" Tile

Faucet 2 Handle Widespread Faucet- Stainless Finish

Bath Hardware Matte Black Finish

**Lighting** 32" 2-Light Sconce Black Oxide Finish

Cabinet Hardware Polished Nickel Finish

#### HALF BATH

**Sink** Matte Black Metal Console

**Lighting** 26" 2-Light Sconce Heritage Brass Finish

Faucet Single Handle Arctic Stainless Finish

Bath Hardware Matte Black

**Mirror** Matte Black Frame