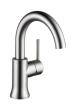

#### HALF BATH

**Sink** Matte Black Metal Console

**Lighting** 26" 2-Light Sconce Heritage Brass Finish

Faucet Single Handle Arctic Stainless Finish

Bath Hardware Matte Black

**Mirror** Matte Black Frame