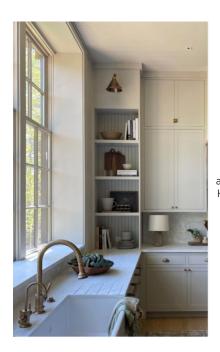

### **KITCHEN AND DINING**

Cabinets Painted in Gossamer Veil, Maple Shaker Style Doors and Drawers with Soft Close Hinges and Dovetail Drawer Joints

**Countertops** Calcutta Alto Quartz

Island Lighting 18" Matte Black Shades

**Sink** Blanco Single Bowl Sink in Truffle

Dining Room Lighting 4-light Linear Chandelier Soft Brass Finish

**Faucet** Single Handle Pull Down Faucet in Champagne Bronze

Cabinet Hardware Soft Brass Finish