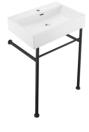

#### HALF BATH

**Sink** Matte Black Metal Console

**Lighting** 26" 2-Light Sconce Heritage Brass Finish

Faucet Single Handle Arctic Stainless Finish

Bath Hardware Matte Black

**Mirror** Matte Black Frame