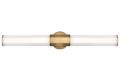

Flooring Charcoal 12x24" Tile

Faucet 2 Handle Widespread Faucet- Stainless Finish

Bath Hardware Matte Black Finish

**Lighting** 32" 2-Light Sconce Black Oxide Finish

Cabinet Hardware Polished Nickel Finish

# **GUEST BATH**

Cabinets Paint: Jogging Path. Maple Shaker Style Doors & Drawers. Soft Close Hinges & Dovetail Drawer Joints

**Flooring** Charcoal 12x24 Tile

Countertop Lucern Lake Quartz

**Lighting** 32" 2-Light Sconce Black Oxide Finish