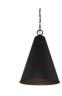

### **KITCHEN AND DINING**

Cabinets Painted in Gossamer Veil, Maple Shaker Style Doors and Drawers with Soft Close Hinges and Dovetail Drawer Joints

**Countertops** Calcutta Alto Quartz

Island Lighting 18" Matte Black Shades