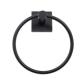

Faucet

2 Handle Widespread Faucet-Stainless Finish

**Bath Hardware** Matte Black Finish

Lighting

3-Light Matte Black Sconce

Mirror Matte Black Frame

**Cabinet Hardware** 

Polished Nickel Finish

**Faucet** 

2 Handle Widespread Faucet- Stainless Finish

**Bath Hardware** 

Lighting

**Cabinet Hardware** 

Mirror

Satin Brass Frame