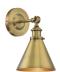

Faucet

2 Handle Widespread Faucet-Stainless Finish

**Bath Hardware** Matte Black Finish

Lighting

3-Light Matte Black Sconce

Mirror Matte Black Frame

**Cabinet Hardware** 

Polished Nickel Finish