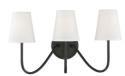

Faucet

2 Handle Widespread Faucet-Stainless Finish

**Bath Hardware** Matte Black Finish

Lighting

3-Light Matte Black Sconce

Mirror Matte Black Frame

**Cabinet Hardware** 

Polished Nickel Finish