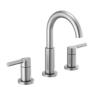

Faucet

2 Handle Widespread Faucet-Stainless Finish

**Bath Hardware** Matte Black Finish

Lighting

3-Light Matte Black Sconce

Mirror Matte Black Frame

**Cabinet Hardware** 

Polished Nickel Finish

**Faucet** 

2 Handle Widespread Faucet- Stainless Finish

**Bath Hardware** 

Lighting

**Cabinet Hardware** 

Mirror

Satin Brass Frame